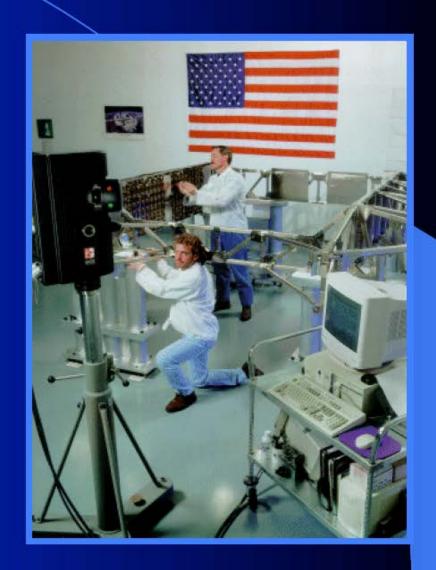

## Quality Assurance Area

Technicians align critical space station components for assembly using a state-of-the-art laser tracking system.

Engineering Systems & Services